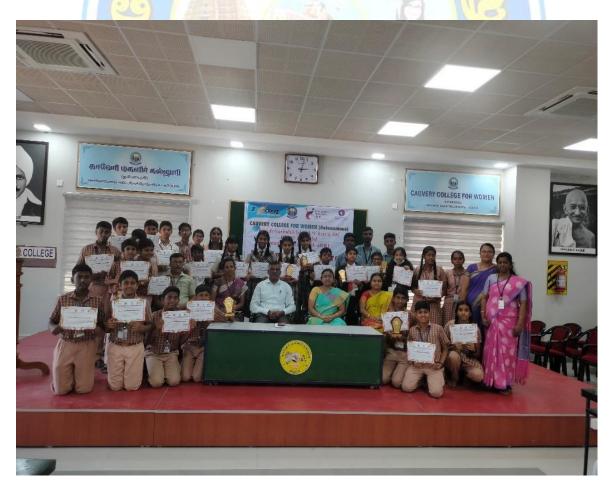

#### 5. Evidence of Success

- Received 4-star rating 119.60 points in IIC4.0.
- Signed 8 MOUs to develop prototypes at various TRL (0-9).
- First Institution to launch e-MART Cauvery SHINE on ONDC platform.
- P. Dharani, Incubatee (Startup Founder of Narumughai Sanitary Napkin) registered in Startup India with DIIP123136.
- Won **Nationwide Hackathon** challenge at EDII, Ahmedabad.

### **Limelights of Student Recognitions**

- ✓ Our IIC students (5 teams) have been selected for final Grande of Nationwide Hackathon challenge organized by EDII Ahmedabad on 28.04.2023& 29.04.2023. Out of 170 ideas selected for the finals, our student Ms.M.Anu karthika & Ms.V.Devi banned the third best idea for their innovation on Natural cough candy.
- ✓ Ms.J.Yogalakshmi has been awarded as Best Innovator for SDG Hackathon conducted by Care College of Engineering, Trichy on May 2023 with cash prize of Rs.10,000/- only.
- ✓ Our IIC student (2 teams) has been selected for Ideation Entrepreneurship Development boot camp from 21.06.2023 to 26.06.2023 at NITTR campus, Chennai
- ✓ Our IIC students (7 students) have registered their startup ideas in MSME for their developed prototypes