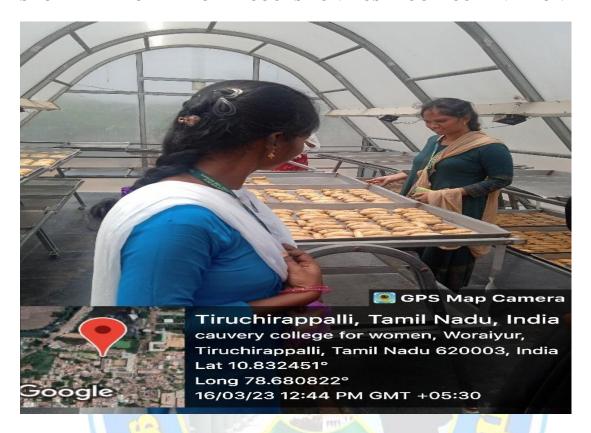

### **Facilities engaged in Student Incubation Centre:**

- 3D Printing
- IOT facilities
- Baking processing unit
- Tailoring space
- Printing service
- Beauty Parlour unit
- General Stores
- Mentoring support from industrial experts
- Marketing support
- Centre of Excellence for technical prototype development
- Mentoring assistance from industrial experts and connection therein

Through IIC, we have Initiated 34 value added course based on skill training on Parlour, Tailoring, Baking, Silk thread, Terracotta, IOT, 3D printing and Arduino courses. More than 1200 students are benefitted during the above course from July 2023 to October 2023. Our IIC student Ms. Yogalakshmi has joined as inucbatee at Trichy Agribusiness forum from May 2023 to May 2026. Ms. Vanisha, Ms. Bindhiya, Ms. Hemlatha, Ms. Afsana and Ms. Fazeela have joined as Incubatees at Anna Business Incubation Research Forum (ABRIF), Anna University, Trichy. Through IIC, our students have joined for internship at Digiit business Service Ltd, Robotian Roboitcs, Anna Business Incubation Research Forum (ABRIF) from June to October 2023. Faculties of various disciplines has received 03 patents for their innovative research work.