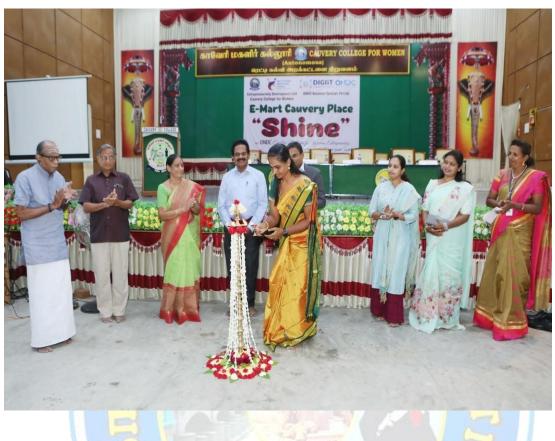

### **Institutional Highlights**

- Our Institution has received 4 star rating in IIC 4.0 with a reward of 119.60 points in IIC4.0. The students and faculties were motivated to enrich their research through IPR patenting system, copyright and trademark by various webinars, e lecture series, FDP programmes in collaboration with various organizations like CSIR-IMMT, KAPILA, MIT Square, NIT-Trichy, Arviya Technologies, Periyar TBI, Startup2k Club, Thinkin lab, Digit business service Ltd, Robotian Robotics, Anna Business Incubation research Forum NIPAM.
- Our IIC jointly with Digit Business Service ltd, Trichy has launched eMART
   Cauvery SHINE -An ONDC platform exclusively for women entrepreneurs
- Our Incubation has registered in Tamilnadu Incubation Innovation Maturity model (TNIIM) for scaling up the incubators
- Our IIC has been registered in Campus circle of Startup TN in month of August 2023
- Our IIC has been collaborated with Startup TN as Academic partner in month of August 2023.
- Our IIC has celebrated Launching of Chandarayaan 3.0 as Chandarayaan Mahotsav with Competitions like Essay Writing, Poetry Writing, Slogan Writing, Elocution,